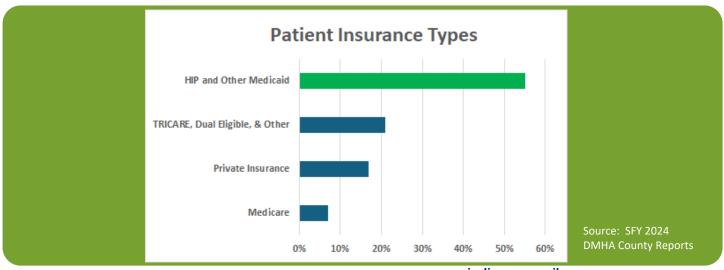

| 3,681                      | 803             | 478                                        | 2,293 | 60                | 30                        | 14      | 2              | 27                    |   |

\*From the Indiana Council Member Profile Survey -State Fiscal Year 2024; totals include non residents of designated counties

## Top 3 Primary Diagnoses - Youth:

- 1. Attention-Deficit/Hyperactivity Disorder, Combined Type
- 2. Generalized Anxiety Disorder
- 3. Major Depressive Disorder, Moderate

#### **Top 3 Primary Diagnoses - Adults:**

- 1. Major Depressive Disorder, Recurrent, Severe
- 2. Major Depressive Disorder, Recurrent, Moderate
- 3. Generalized Anxiety Disorder

#### **Top 3 Referral Sources:**

- 1. Individual/Self
- 2. Hospital or Physician
- 3. Court/Criminal Justice



### indianacouncil.org