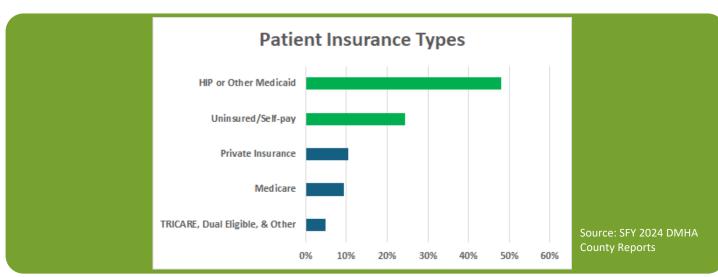

| 3356  | 140               | 68                        | 13      | 2              | 21                    | 1 |

<sup>\*</sup>From the Indiana Council Member Profile Survey -State Fiscal Year 2024 for table above; totals include non residents of the counties

#### **Top 3 Primary Diagnoses - Youth:**

- 1. Attention-Deficit Hyperactivity Disorder(different types)
- 2. Oppositional Defiant Disorder
- 3. Major Depressive Disorders (different types)

### **Top 3 Primary Diagnoses - Adults:**

- 1. Major Depressive Disorders (different types)
- 2. Generalized Anxiety Disorder
- 3. Post Traumatic Stress Disorder

#### **Top 3 Referral Sources:**

- 1. Self, family and guardian referrals
- 2. A hospital or physician
- 3. Referral-Court/Criminal Justice



## indianacouncil.org