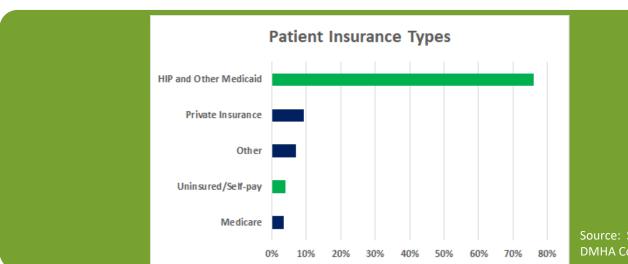

**Top 3 Referral Sources:** 

- 1. Anxiety
- 2. Depression
- 3. Trauma Disorders

- 1. Anxiety
- 2. Depression
- 3. Trauma Disorders

- 1. Health Care
- 2. Individual/Self
- 3. Court/Criminal Justice

Source: SFY 2024 DMHA County Reports