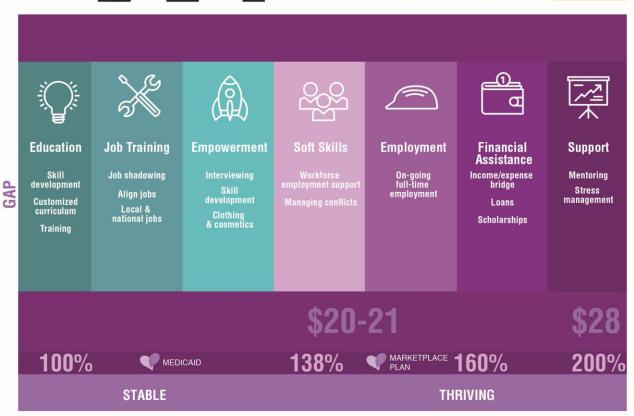

### Life Transformation Plan

A holistic and individually prescriptive approach that evaluates, educates, guides, inspires and supports people in a comprehensive transformation from a socio-economic status of deficiency to a life of self-sufficiency.

**EDUCATION** 

**NETWORK** 

**JOBS** 

HOUSING