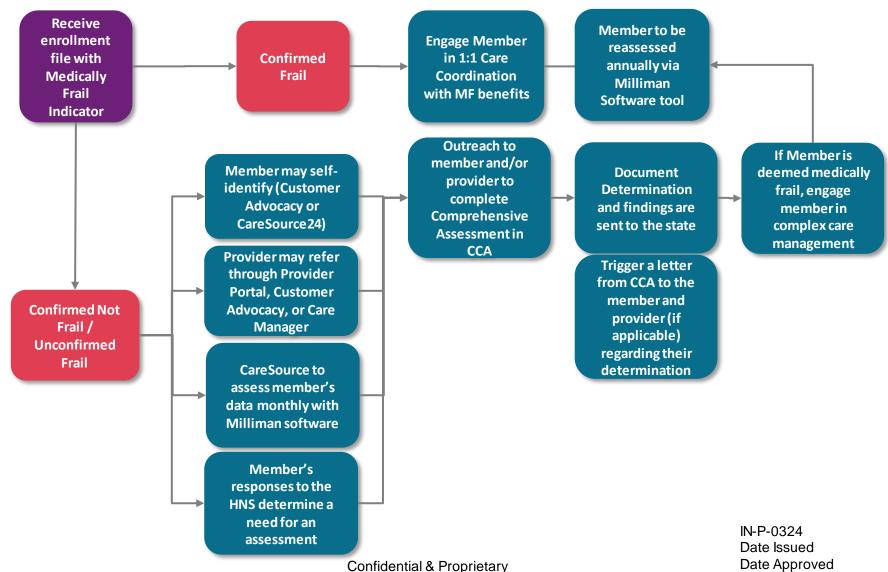

# **Medically Frail Process**

## Member referral:

1-844-607-2832 LifeServicesIndiana@CareSource.com

## Provider referral:

Medically Frail Fax #
937-487-0131 (include referral form & supporting documentation)